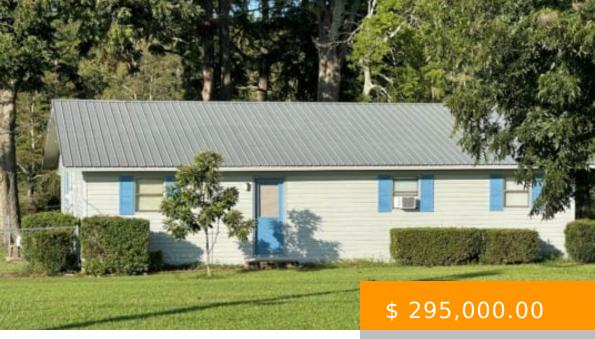

## **SOLD!** https://www.janenetterville.com

Just 200 yards from the main lake. This 4 bedroom, 2 bath home sits on a tree shaded lot, has a metal roof, vinyl siding which means low maintenance. The covered 660 square feet concrete porch facing the lake stretches the entire length of the camp, and has a gentle slope down a decked walkway...