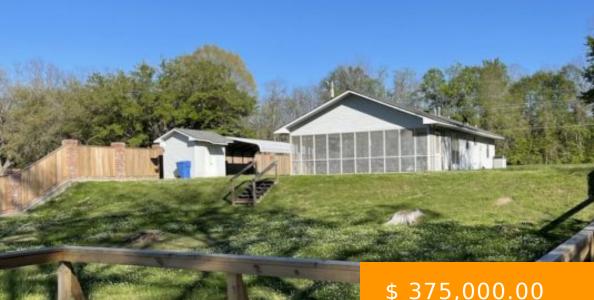

## SOLD!!! SUNSET VIEWS, **DEEP WATER, AFFORDABLE**

https://www.janenetterville.com

SOLD! Sunset views in this affordable Lake Bruin camp Located in deep water with great sunset views, this is probably the last of affordable camps for this popular and ever growing lake. 3 bedrooms, 2 bath, furnished, new decking on the pier, screened in porch overlooking the lake. This camp would be easy to make ...

## \$ 375,000.00

## **BASIC FACTS**

| Date added: 04/02/21 | Address: 116 Botany Bay Road |
|----------------------|------------------------------|
| Bedrooms: 3          | Type: Lakefront residential  |
| Status: Active Sold  | Bathrooms: 2                 |
| Floors: 1            | <b>Area:</b> 1193 sq ft      |
| Year built: 1970's   |                              |