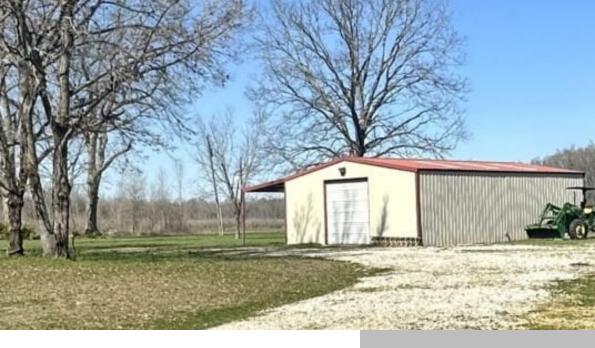

## SOLD!

https://www.janenetterville.com

Tracts like this want stay on the market long. Easy to maintain small hunting tract surrounded by larger tracts suitable for deer, turkey and duck. 2 1/2 acre pond, well, existing stands, and food plots. Minutes from Lake Bruin and perfect for that family wanting a piece of Hunters Paradise. Great access from parish road,...

## **BASIC FACTS**

**Date added:** 04/08/24

**Bedrooms:** 1

**Bathrooms:** 1

Area: 240 sq ft

Hunting land

Address: 698 Crooked Bayou Road

Saint Joseph LA 71366