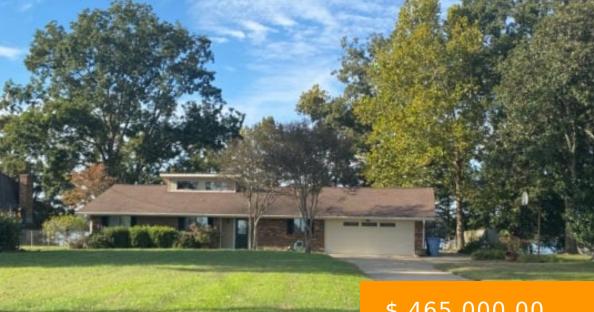

## **SOLD-REDUCED! MOTIVATED SELLERS!**

https://www.janenetterville.com

This solid custom built 4 bedroom 2 bath home sits up high overlooking the lake. Great sunrise and sunset views from the dock. While the dock has no hand railings or covered slip, at the new reduced price a new owner could complete the dock and thereby increase the owners equity and be on the...

- \$ 465,000.00

## **BASIC FACTS**

| Date added: 06/09/21    | Address: 1644 Hwy 606       |
|-------------------------|-----------------------------|
| Bedrooms: 4             | Type: Lakefront residential |
| Status: Sold            | Bathrooms: 2                |
| <b>Area:</b> 2290 sq ft | Year built: 1984            |