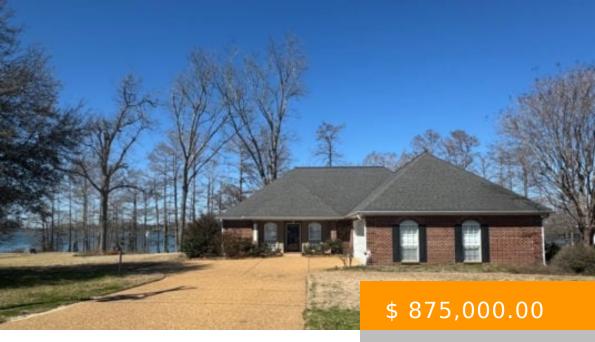

## **SOLD !!!**

https://www.janenetterville.com

This stunning, fully furnished lake house offers 150 feet of pristine lake frontage on Lake Bruin, providing breathtaking views. The property features a washed rock driveway, outdoor lighting, a beautifully landscaped yard, and a two-car garage. Inside, the 3 bedroom, 2 bath home is tastefully decorated with crown molding throughout, creating an inviting atmosphere perfect...

## **BASIC FACTS**

**Date added:** 03/03/25

Bedrooms: 3

**Bathrooms:** 2

**Area:** 2000 sq ft

Year built: 2005

Address: 1762 Hwy 606 Saint

Joseph, LA 71366