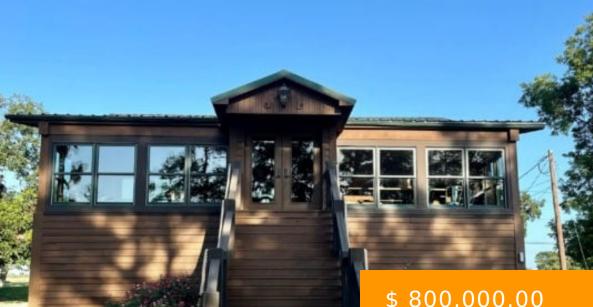

## SOLD! 08/12/2024 https://www.janenetterville.com

This one of a kind lake house is a must see to fully appreciate. Located across the street from Lake Bruin Country Club this beauty has gorgeous views of the lake and the golf course greens. The main house has 3 bedrooms, two full baths, high ceilings with exposed beams, open floor plan, with the...

## \$ 800,000.00

## **BASIC FACTS**

| Date added: 08/08/23    | Address: 1990 Hwy 606 Saint<br>Joseph, LA |
|-------------------------|-------------------------------------------|
| Bedrooms: 4             | Status: Active Sold                       |
| Bathrooms: 3            | Floors: 2                                 |
| <b>Area:</b> 3040 sq ft | Year built: 1998                          |