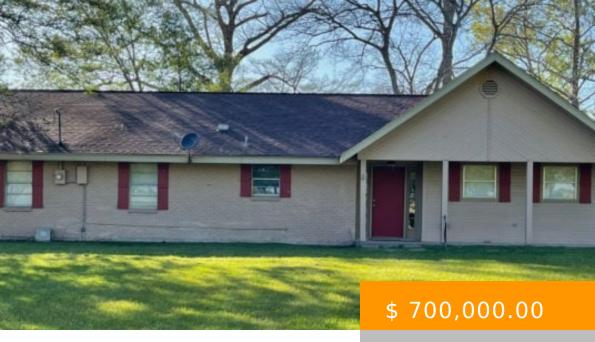

## **BASIC FACTS**

**Date added:** 04/30/20 **Address:** 1938 Hwy 606

**Bedrooms:** 5 **Status:** Active

**Bathrooms:** 2.5 **Area:** 2857 sq ft

Year built: 1990

Appliances

Dining Room

extra tables & chairs for garden party