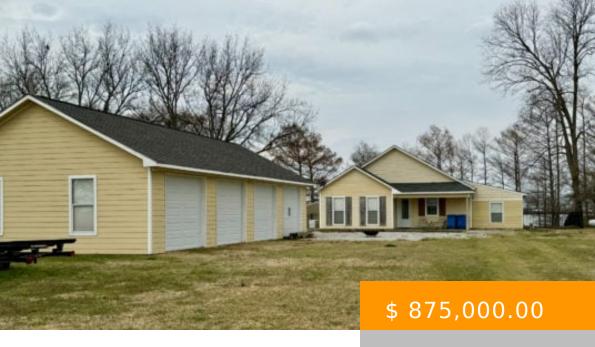

## LAKEHOUSE W/ DETACHED GUESTHOUSE

https://www.janenetterville.com

Built in 2018 this Lakehouse is practically brand new with 3 bedrooms and 2baths inside and a detached bunkhouse with kitchenette and bath on the lake bank. Beautiful tile flooring, open floor plan, solid wood walls, high ceilings with bead board ceilings and recessed lighting. Propane fireplace, in living area, separate sitting room just off...

## **BASIC FACTS**

**Date added:** 03/04/24 **Address:** 1674 Highway 606

**Bedrooms:** 4 **Bathrooms:** 3

Floors: 1 Area: 2750 sq ft

Year built: 2018