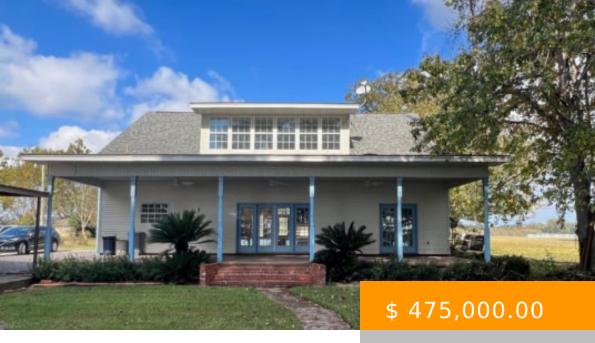

## **LAKE SAINT JOHN**

https://www.janenetterville.com

Ready to make the move to beautiful Lake Saint John? This one owner family home was built in 2001. Located on the quiet backside of the lake with 100 feet of water frontage. The open floorplan downstairs is spacious and has a custom kitchen with plenty of counter space and nice appliances. Built in pantry...

## **BASIC FACTS**

**Date added:** 11/21/23 **Address:** 2928 hwy 569 Ferriday la

71334

**Bedrooms:** 3 **Status:** Active

**Bathrooms:** 2.5 **Floors:** 2

**Area:** 2734 sq ft **Year built:** 2001