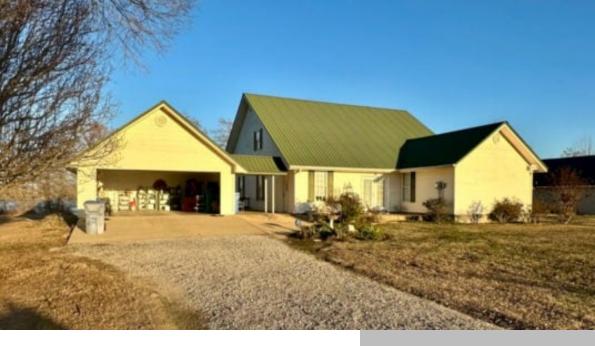

## CUSTOM BUILT FOR LARGE FAMILY

https://www.janenetterville.com

This custom built, one owner home was built with family and friends in mind. Plenty of room in this six bedroom home to accommodate everyone. Three bedrooms and a half bath upstairs and three bedrooms and two full baths downstairs, which includes its master suite with a nice sized jetted tub, and walk in closet....

## **BASIC FACTS**

**Date added:** 02/05/24 Address: 215 Osceola Road Saint

Joseph, LA 71366

**Bedrooms:** 6 **Bathrooms:** 3.5

Floors: 2 Area: 2844 sq ft

**Lot size:** 100 sq ft **Year built:** 2001