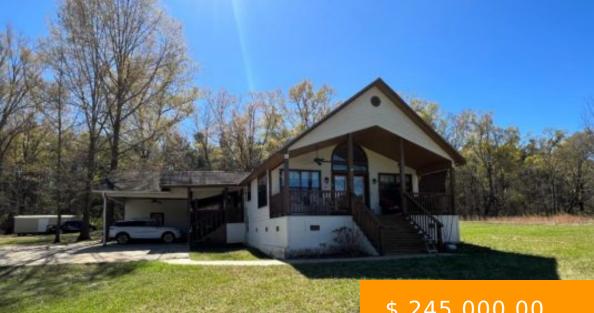

## **COUNTRY LIVING NATCHEZ**

https://www.janenetterville.com

Peaceful country living not far from town. Stretch out on 4.1 acres and fish the stocked pond of bream and bass. Built in 2010. One owner well maintained home. Open living and kitchen with vaulted ceiling allowing plenty of natural light. Real wood flooring throughout. Master bedroom has tray ceiling with recessed lighting ....

- \$ 245,000.00

## **BASIC FACTS**

| Date added: 03/09/23    | Address: 107 Old Meadville Rd.<br>Natchez, MS 39120 39120 |
|-------------------------|-----------------------------------------------------------|
| Bedrooms: 3             | Status: Off market                                        |
| Bathrooms: 2            | Floors: 1                                                 |
| <b>Area:</b> 1500 sq ft | Lot size: 4.12 acres                                      |
| Year built: 2010        |                                                           |