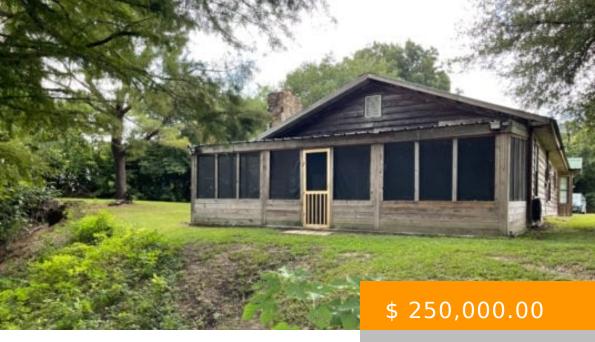

## NEW PRICE! CAMP ON CHOCTAW BAYOU WITH ACCESS TO BRUIN

https://www.janenetterville.com

Camp on Choctaw w/great access to Lake Bruin This 3 bedroom, 2 bath camp sits up high on the bluff overlooking Choctaw Bayou, near the bridge on Hwy 605. You have great access year round to Lake Bruin and you have a dock area with calm water to dock your boat. The camp has a...

## **BASIC FACTS**

**Date added:** 09/03/21 **Address:** 3756 Hwy 605

**Bedrooms:** 3 **Type:** Lake Access

Status: Active Bathrooms: 2

Floors: 1 Area: 1740 sq ft

Central Aircarport

Deck / Patioscreened porch