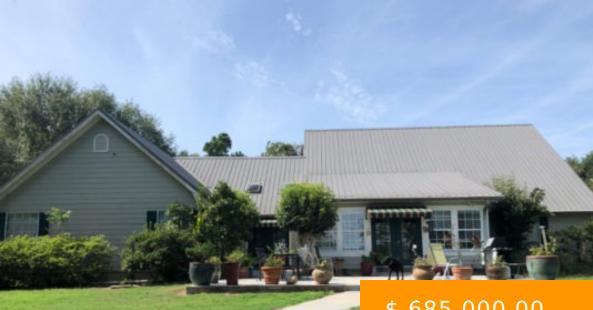

## SOLD! 1302 HWY 606

https://www.janenetterville.com

Location! Location! This custom built, one owner home has 5 bedrooms and 3.5 baths. The master suite is located on the ground floor and has a huge master bath with walk in closets and windows facing the lake. Two other ground level bedrooms have a Jack & Jill adjoining bath. Upstairs you find the two...

## \$ 685,000.00

## **BASIC FACTS**

| Date added: 12/03/20    | Address: 1302 Hwy 606, St. Joseph<br>LA |
|-------------------------|-----------------------------------------|
| Bedrooms: 5             | Status: Accepted Offer Sold             |
| Bathrooms: 3.5          | Floors: 2                               |
| <b>Area:</b> 3501 sq ft | Year built: 1998                        |
|                         |                                         |